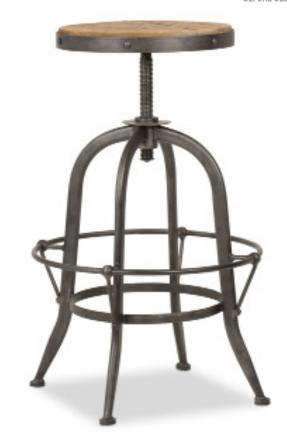

### **COLLECTION**

The Yaletown Collection is the epitome of industrial style. Combining metal and wood, these pieces are a stylish way accentuate any room. Highlighted by rustic metal details and reclaimed pine with a bleached wax finish, this collection is ideal.

Yaletown Stool 140096 19.75"W x 19.75"D x 28-30.5"H \$269.00

#### **CONSTRUCTION MATERIALS**

Reclaimed pine Rustic metal base Adjustable seat height

## COLOUR/FINISH Bleached wax finish